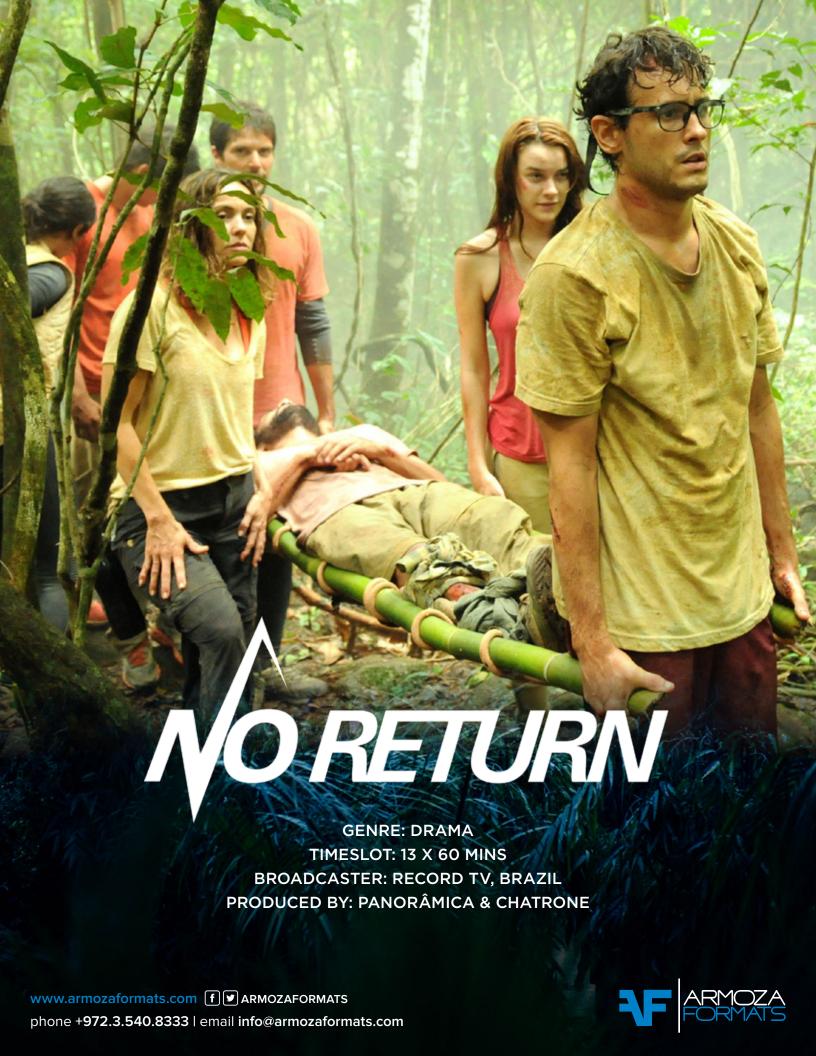

A DRAMATIC SURVIVAL STORY UNFOLDS WHEN A GROUP OF MOUNTAIN CLIMBERS SET OUT TO CONQUER THE WORLD-RENOWNED DEVIL'S NEEDLE... IN THIS FAST-PACED, TENSION-FILLED DRAMA WHERE EVERY DECISION CAN MEAN LIFE OR DEATH, NO ONE WILL RETURN THE SAME!

A group of 11 mountaineers embark on a new journey to climb one of the world's most dangerous peaks. All with different backgrounds, experience and skills, the hikers are headed to the Devil's Needle, located in the midst of the Brazilian jungle. But what was meant to be an adventure will change their destinies forever...

Now facing a torrential storm that brings with it a flash flood, the group is left stranded in the jungle. And when they discover that their trusted guide has lied to them, they have no hope of being found by the rescue team. Lost and injured, the climbers are confronted with a series of unexpected and chaotic events at every turn. As the odds of survival get tougher, the tension in the group rises and each character's story starts to surface, creating internal conflicts that will only make it harder to trust each other. Will human nature prove itself strong enough to survive against the power of mother nature?