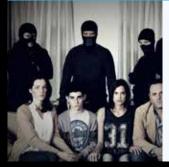

#### HOSTAGES 🔜 Broadcaster: Channel 10 Episodes: 22 x 60 mins

#### HOW WOULD YOU CHOOSE BETWEEN YOUR FAMILY AND THE LIFE OF THE PRESIDENT?

The highly acclaimed crime-thriller that follows a renowned surgeon who is ordered to sabotage a routine operation on the President and kill him in order to save her family who have been taken hostage. We are taken on an emotional journey while we follow her battle to save both her family and the President.